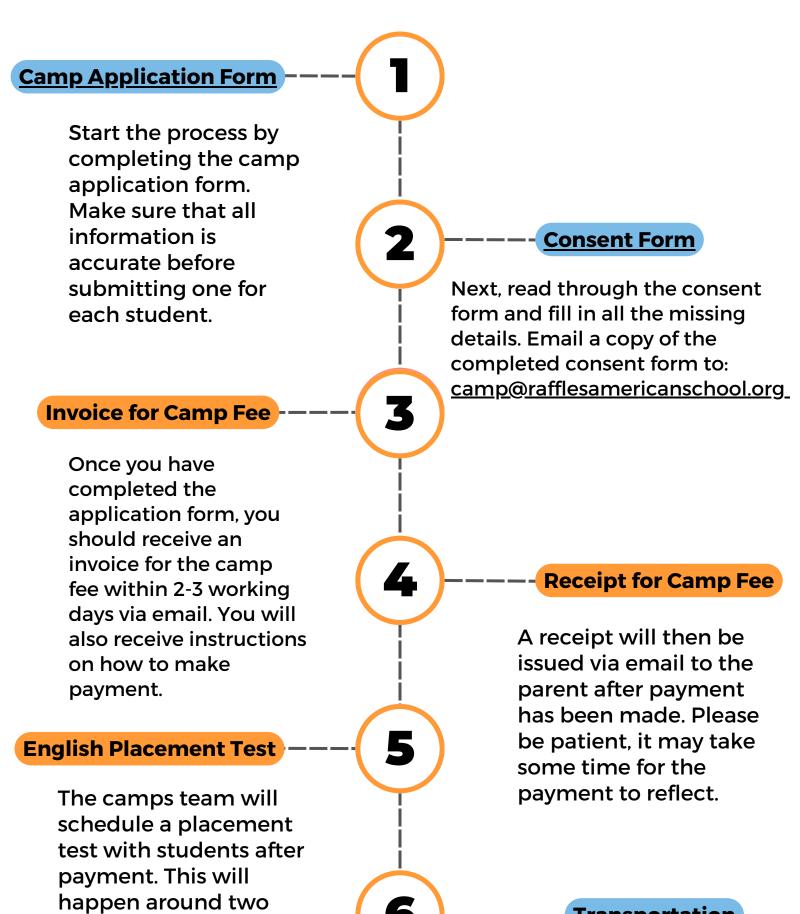

## CAMP APPLICATION TIMELINE

Please note that the blue tiles are clickable links to the forms that parents are required to complete.

6

7

8

weeks before the camp starts.